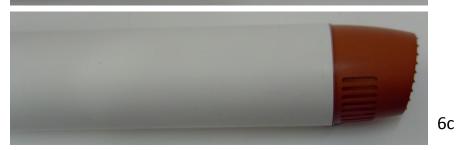

4.

5a

5b

See Fig 5a, 5b & 5c

Next slide the outer tube OVER THE

INNER TUBE and mark off the length
as you need to cut this to the same

length as the inner tube.

5c

## K-HRV150 Extension Kit - Installation Instructions

Part Code: K-HRV150-EXT

6 Chiltonian, Manor Lane. Lee, SE12 0TX Tel: 08451 66 22 40 Fax: 08451 66 22 50

Online: www.kair.co.uk

Attach outside cowl to
the end of the INNER AND
OUTER TUBE and SECURE
IN PLACE with DUCT
TAPE, MASTIC OR PLASTIC
DUCTING ADHESIVE so it
doesn't become detached
WHEN IN POSTION
OUTSIDE THE PROPERTY.