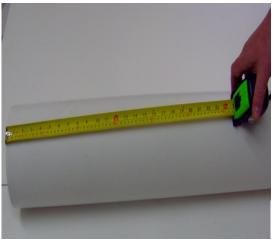

# REMOVE RUBBER SEAL IMPORTANT

KEEP IN A SAFE PLACE AS YOU WILL NEED THIS LATER.

1.

2.

easure the inner tube to

Measure the inner tube to required length, remembering

2.

That this is the end where you removed the rubber seal from