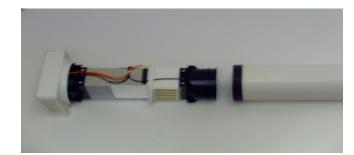

3.

After measuring, cut the inner tube to the required length

3.

4.

Replace the rubber seal
(REMOVED EARLIER) on to the
cut end of your inner tube. Now
slide the inner tube gently over
the motor of the K-HRV150 heat
recovery unit – AS SHOWN IN
FIGURE 4