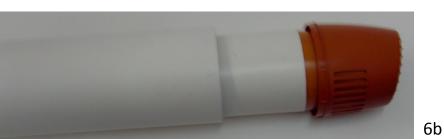

4.

5a

5b

See Fig 5a, 5b & 5c

Next slide the outer tube OVER THE

INNER TUBE and mark off the length
as you need to cut this to the same

length as the inner tube.

5c