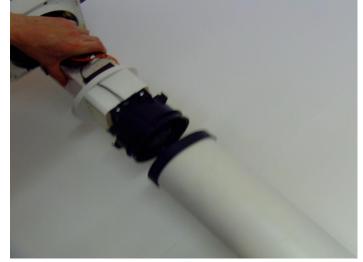

3.

After measuring, cut the inner tube to the required length

3.

4.

Replace the rubber seal
(REMOVED EARLIER) on to the
cut end of your inner tube. Now
slide the inner tube gently over
the motor of the K-HRV150 heat
recovery unit – AS SHOWN IN
FIGURE 4