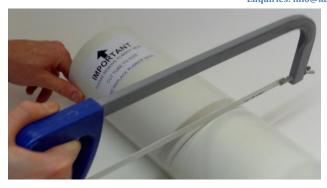

3.

After measuring, cut the inner tube to the required length

3.

4.

Replace the rubber seal
(REMOVED EARLIER) on to the
cut end of your inner tube. Now
slide the inner tube gently over
the motor of the K-HRV150 heat
recovery unit – AS SHOWN IN
FIGURE 4