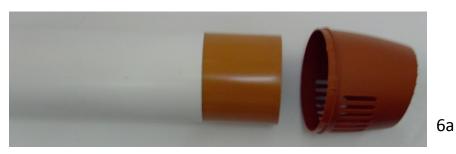

4.

5a

5b

See Fig 5a, 5b & 5c

Next slide the outer tube OVER THE

INNER TUBE and mark off the length
as you need to cut this to the same

length as the inner tube.

5c