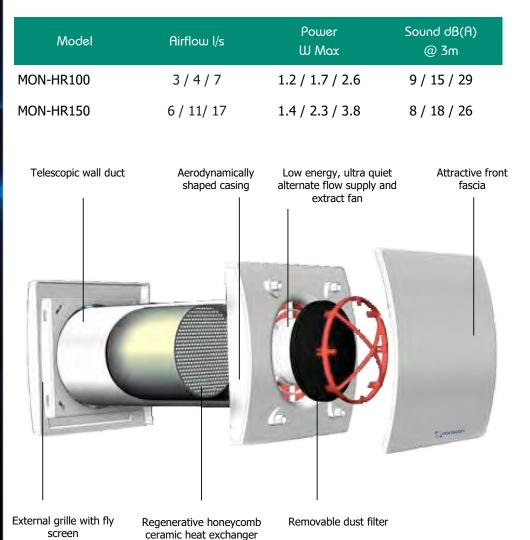

#### Code Description

MON-HR100 100mm Energysaver Single Room HR (Airflow I/s = 3 / 4 / 7) MON-HR150 150mm Energysaver Single Room HR (Airflow I/s = 6 / 11 / 17MON-HRSC Controller to operate up to 4 unit)

### Features

- Energy efficient regenerative heat exchanger, up to 90% recovery
- EC low power consumption motor, cost less than £2 a year to run
- Each model has three different airflow settings to choose from
- Ideal for tackling condensation and damp issues such as mould growth
- Can control 1-4 units with the controller, allowing selection of off/on, the speed selection and extract or supply
- 5 year guarantee

# Operation

Every 70 seconds the unit alternates between supply and extract fan modes. When in extract mode the unit's high efficiency ceramic heat exchanger collects and retains heat from the extracted air. The majority of this heat is then transferred to the incoming air during supply mode.

This method of operation avoids the short circuiting of air that can often happen with conventional single room heat recovery units, resulting in much more effective room ventilation.

Units can also be set to work in harmony with each other e.g. when a unit in one room is extracting air another unit in another room can be set to supply air. This can greatly enhance cross ventilation and ventilation effectiveness in a home.

# Performance