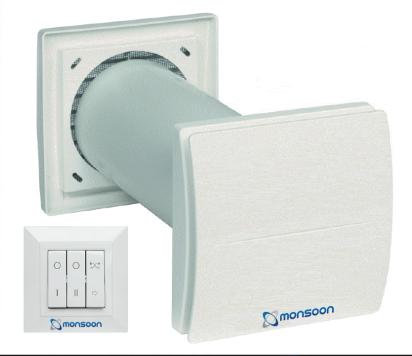

# Single Room Alternate Flow Heat Recovery Range

Stathe Road Burrowbridge Somerset TA7 0RY

Sales & Technical: 01823 690290 Email: info@nvagroup.co.uk Fax: 01823 690291 www.nationalventilation.co.uk

A continuously running, low energy, ultra quiet, alternate flow supply and extract fan with heat retention for use in habitable areas such as living rooms, bedrooms, dining rooms, basements and hallways.

The unit helps a room "breathe" and reduces indoor air pollutants and humidity levels. The unit is ideal for tackling problems associated with condensation dampness such as mould growth.

### Features

- Energy efficient regenerative heat exchanger, up to 90% recovery
- EC low power consumption motor, cost less than £2 a year to run
- Each model has three different airflow settings to choose from
- Ideal for tackling condensation and damp issues such as mould growth
- Can control 1-4 units with the controller, allowing selection of off/on, the speed selection and extract or supply
- 5 year guarantee