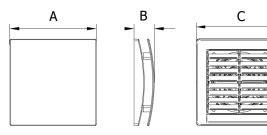

# Dimensions (mm)

| Model     | A   | ß  | C   | D       | E   |  |
|-----------|-----|----|-----|---------|-----|--|
| MON-HR100 | 164 | 46 | 164 | 270-510 | 108 |  |
| MON-HR150 | 218 | 51 | 218 | 300-560 | 158 |  |