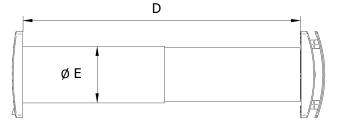

# Dimensions (mm)

| Model     | A   | ß  | C   | D       | E   |  |
|-----------|-----|----|-----|---------|-----|--|
| MON-HR100 | 164 | 46 | 164 | 270-510 | 108 |  |
| MON-HR150 | 218 | 51 | 218 | 300-560 | 158 |  |