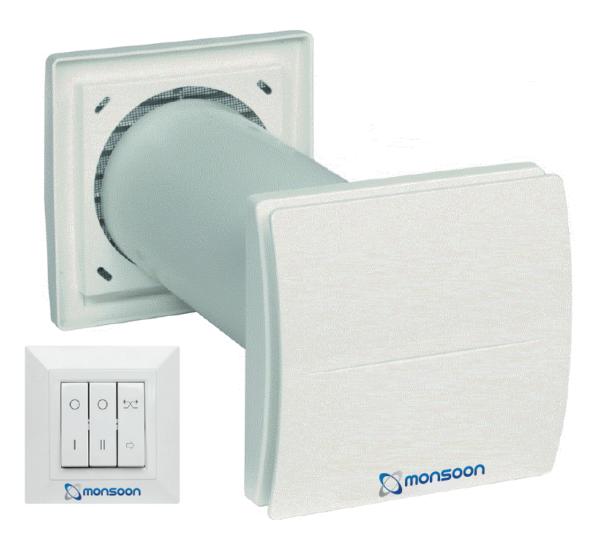

# Single Room Alternate Flow Heat Recovery Range

Stathe Road Burrowbridge Somerset TA7 0RY

Sales & Technical: 01823 690290 Email: info@nvagroup.co.uk Fax: 01823 690291 www.nationalventilation.co.uk

A continuously running, low energy, ultra quiet, alternate flow supply and extract fan with heat retention for use in habitable areas such as living rooms, bedrooms, dining rooms, basements and hallways.

The unit helps a room "breathe" and reduces indoor air pollutants and humidity levels. The unit is ideal for tackling problems associated with condensation dampness such as mould growth.

### Features

- Energy efficient regenerative heat exchanger, up to 90% recovery
- EC low power consumption motor, cost less than £2 a year to run
- Each model has three different airflow settings to choose from
- Ideal for tackling condensation and damp issues such as mould growth
- Can control 1-4 units with the controller, allowing selection of off/on, the speed selection and extract or supply
- 5 year guarantee